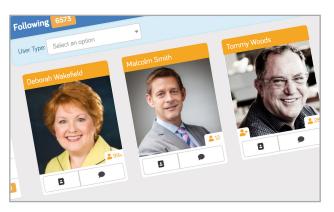

#### NETWORK

**Connect with exhibitors** using the **'Follow'** button. This adds them to your **Network**, which acts as your own personal address book.