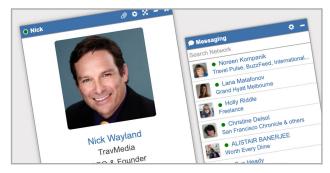

#### **MY PROFILE**

Create a biography & profile picture for yourself to allow exhibitors to find and connect with you.

## MESSAGING

**Message exhibitors directly** through the site to request further information.