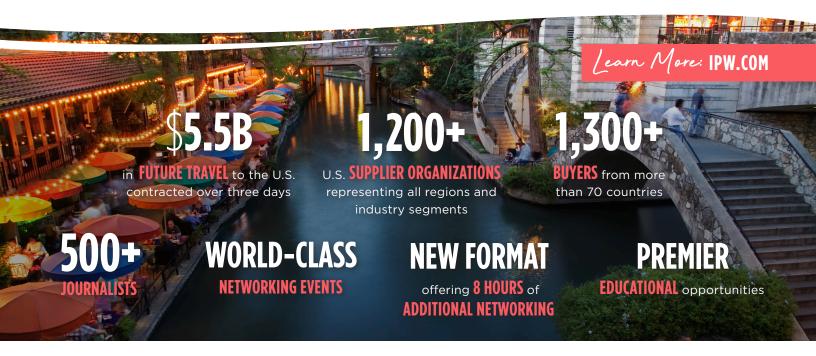

## **REGISTER FOR IPW: THE LEADING INTERNATIONAL INBOUND TRAVEL TRADE SHOW**

Join us May 20-24, 2023, for a one-of-a-kind opportunity to participate in face-to-face business appointments with leading U.S. travel exhibitors and destination organizations, and take part in unique networking events. IPW 2023 will continue to rebuild the global travel industry, providing a cost-effective, in-person platform to renew your relationships around the world and conduct business that could only otherwise be generated through an exhaustive number of trips across the U.S.