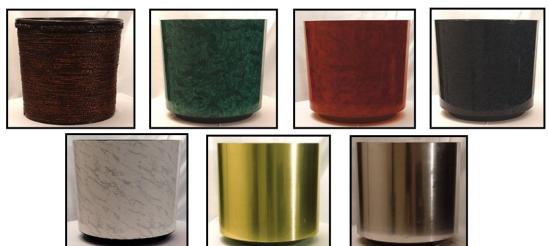

# BLOOMING, FERNS, IVY & POTHOS: ORDER ON PAGE 4

SPECIALTY CONTAINERS: ORDER ON PAGE 4

\*Discount pricing only applies to orders received and paid in full thirty days prior to Exhibitor Move In

#### Please pre-order to insure availability

| UPGRADED CONTAINER       |                                        | *Discount | Standard | Quantity | Total |
|--------------------------|----------------------------------------|-----------|----------|----------|-------|
| <u>SELECTION</u>         |                                        | Price     | Price    | •        |       |
| SMALL MARBLE CONTAINER   | For Blooming                           | \$10.00   | \$13.00  |          |       |
| MEDIUM MARBLE CONTAINER  | For 2' - 4' Plants                     | \$15.00   | \$20.00  |          |       |
| LARGE MARBLE CONTAINER   | For 5' - 7' Plants                     | \$25.00   | \$32.00  |          |       |
| MARBLE PEDESTALS         |                                        | \$125.00  | \$162.00 |          |       |
| LARGE BLACK OR WHITE URN | Please Call for Pricing & Availability |           |          |          |       |